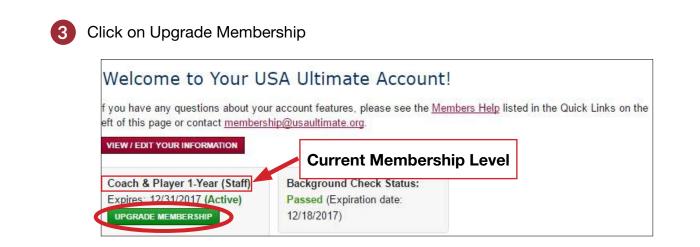

- 2 You can only upgrade if you have a current membership on your account.
  - If you have a multi-year membership and are not in the first year, then this button will not appear, and you will need to email <u>info@hq.usaultimate.org</u> for assistance.
  - Note that if you have a Player-level membership, then you can only upgrade to another player level. If you have a Coach membership then you can upgrade to another Coach-level or Lifetime membership.
  - The upgrade fee is the difference in cost between that of the new membership and your current membership.