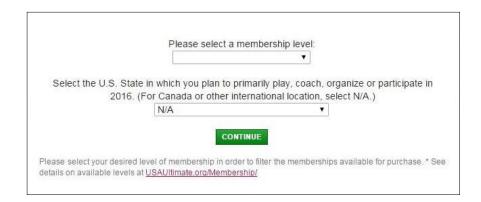

## How to Upgrade Your Membership

Select the level of the membership to which you wish to upgrade along with your planned U.S. state of participation for the calendar year.

5 Check the box beside your preferred and eligible membership level and then click next.